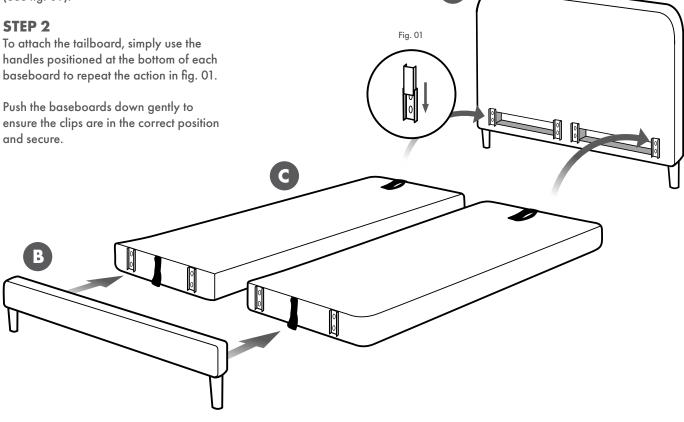

### **STEP 1**

To fit the baseboards, use the handles positioned on the top of each section to lift towards the headboard. Drop the "male" clips, found on each base board into the "female" clips of the headboard section. (See fig. 01).

### **STEP 2**

handles positioned at the bottom of each baseboard to repeat the action in fig. 01.

Push the baseboards down gently to ensure the clips are in the correct position and secure.

A