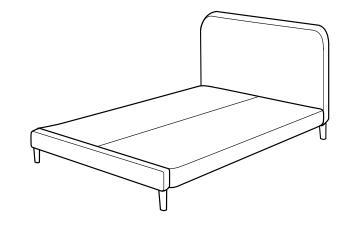

Please ensure you should have the following items:

- (A) 1 x headboard
- (B) 1 x tailboard
- (C) 2 x <u>baseboards</u>